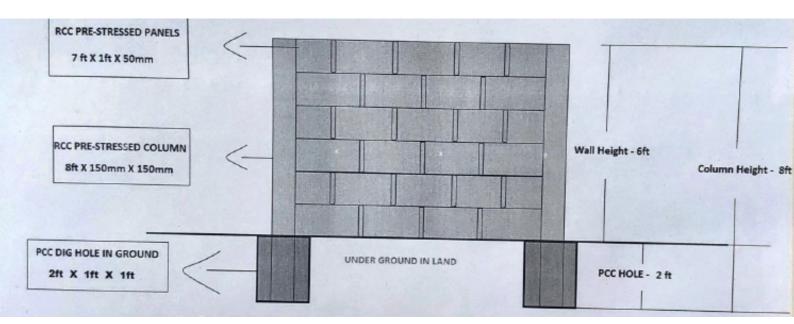

# RCC PRE - STRESSED FOLDING WALL SUPPLY - INSTALLATION WORK

We provide best Quality of RCC PRE-STRESSED COMPOUND WALL with correct quality proposal of Site Mix Concrete. We have a team of experts fo installation & fixing work, which provide accuracy, time management & satisfaction of customers.

#### 1) RCC PANELS: SIZE :-

- Length -7 ft, Width 300 mm and 50mm thickness.
- With 4 Nos. Heavy High carbon steel with High Stressed Tension & Site Mix Concrete M30 Grade in proposal of 1x0.75x1.5, Cement, Sand and Aggregate (Grit Kapachi)
   Both sides have a smooth surface of cement concrete.

#### 2) RCC COLUMN :

- SIZE- Length- 8 Ft (2 ft In the LAND),
- with Width x Thickness : 150mm x 150mm
- With 7 Nos. Heavy High Carbon steel with High Stressed Tension & Site Mix Concrete M30 Grade in proposal of 1x0.75x1.5, Cement, Sand and Aggregate (Grit Kapchi).
- 3) COLUMN FIXING IN GROUND (DIG HOLE) :
  - Underground level PCC hole size to 600mm x 300mm x 300mm dia meter
  - With PCC Site Mix Concrete in proposal of 1 x 2 x 3 Cement, Sand and Aggregate.