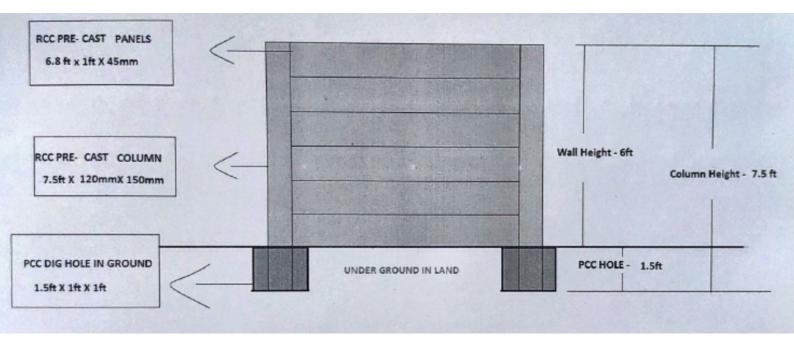

### RCC PRE-CAST FOLDING WALL SUPPLY-INSTALLATION WORK

we provide best of RCC PRE-CAST FOLDING WALL with correct quality proposal of Site Mix Concrete. we have a team of experts for installation & fixing work, which provide accuracy, time management & satisfaction of customers

- 1) RCC PRE-CAST Folding wall with RCC Plank Size
- LENGTH-6.9 Feet, width -1 Feet and 45 MM thickness, with 3 nos. High Carbon Steel -& M20 grade Site Mix Concrete in proposal of 1x1.5X3, cement, sand and greet- Kapachi.
- Single side smooth surface of cement concrete.

#### 2) RCC Pole Size -

 Height - 7.5 FT (1.5 ft in a dig a hole), with width 120mm x 150mm & with 5 nos. High carbon steel with M20 grade Site Mix Concrete in proposal of 1x1.5x3, Cement, Sand and Greet-Kapchi.

#### 3) PCC work (dig a hole)

 underground level size to 1.5 Ft x 1ft x 1ft dia meter concrete in proposal of 1 x 3 x 4 cement, send and greet- kapchi