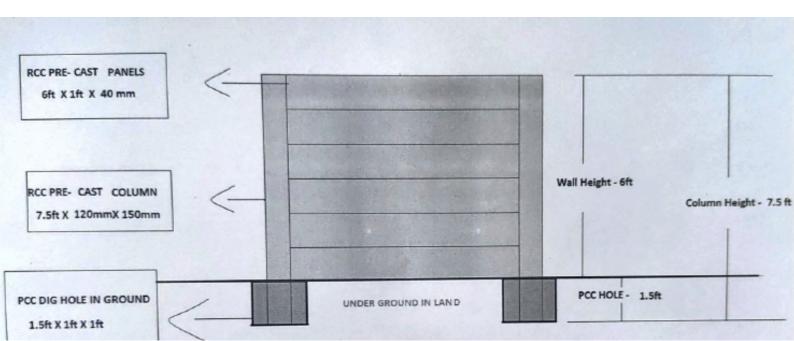

# RCC TABEL- VIBRATOR FOLDING WALL SUPPLY-INSTALLATION WORK

we provide best quality of RCC TABLE VIBRATOR FOLDING WALL with correct quality proposal of Site Mix Concrete. we have a team of experts for Installation & fixing work, which provide accuracy, time management & satisfaction of customers

 RCC TABLE VIBRATOR Folding wall with RCC Plank Size
 LENGTH-6 Feet, writhe -1 Feet and 40 MM thickness, with Rough round steel -& M10 grade Site Mix Concrete in proposal of 1x3X6, cement, sand and greet- Kapachi

#### 2) RCC Pole Size -

 Height - 7.5 FT (1.5 ft in a dig a hole), with writhe "4x6"& Rough round steel with M10 grade Site Mix Concrete in proposal of 1x3x6. Cement, Sand and Greet-Kapchi.

3) PCC work (dig a hole)
underground level size to 1.5 Ft x 1ft x 1ft dia meter concrete in proposal of 1 x 4 x6 cement, send and greet- kapchi