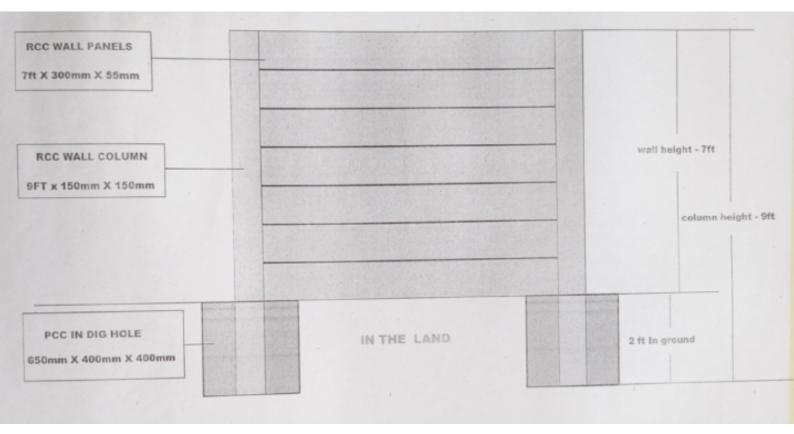

# RCC PRE-STRESSED FOLDING WALL WITH HYDRAULIC TENTILE SYSTEM SUPPLY - INSTALLATION WORK

We provide best Quality of RCC PRE STRESSED COMPOUND WALL With new System (HYDRAULIC TENTILE SYSTEM) & correct quality proposal of Site Mix Concrete. We have a team of experts for installation & fixing work, which provide accuracy time management & satisfaction of customers

# **DESCRIPTION - SPECIFICATION**

1) RCC PANELS:

- SIZE-Length-7 ft, Width 300 mm and 55mm thickness,
- With 4 Nos 3mm Heavy High carbon steel (U.T.S-1900 N/MM2) Proof Stressed-1785 N/MM2 Tensile Strength. This is Tensile by a Hydraulic machine Site Mix Concrete M40Grade in proposal of 1x0.25X0.5, Cement, Sand and Aggregate (Grit Kapachi)
- Both sides have a smooth surface of cement concrete

#### 2) RCC COLUMN

 SIZE Length-9 ft (2ft Under the Ground) Width x Thickness 150mm x 150mm With 4 Nos. 3mm Heavy High carbon steel (U.T.S- 1900 N/MM2) Proof Stressed-1785 N/MM2 Tensile Strength This is Tensile by a Hydraulic machine Site Mix Concrete M40 Grade in proposal of 1X0.25x0.5, Cement, Sand and Aggregate (Grit Kapchi)

#### 3) COLUMN FIXING IN GROUND (DIG HOLE):

Underground level PCC hole size to 650mm x400mm x 400mm dia meter With PCC Site Mix Concrete in proposal
 of 1x2x 3 Cement, Sand and Aggregate